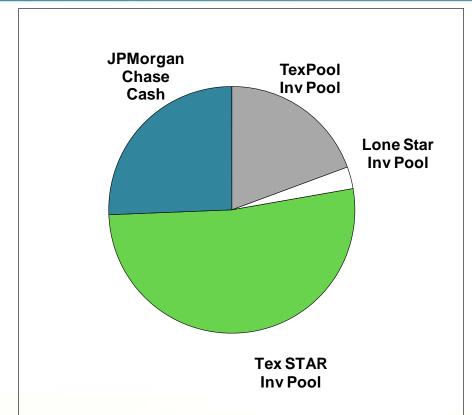

# MONTHLY INVESTMENT REPORT (unaudited) HCDE Portfolio by Investment Type at March 31, 2014 \$33,795,616

| HCDE                         |               |            |  |  |  |
|------------------------------|---------------|------------|--|--|--|
| INVESTMENT TYPE              | AMT INVESTED  | % OF TOTAL |  |  |  |
| Bank Money Market Fund Sweep | \$3,894,321   | 12%        |  |  |  |
| Investment Pools             | \$ 29,901,295 | 88%        |  |  |  |

### MONTHLY INVESTMENT REPORT (unaudited) INVESTMENTS BY FUND BY TYPE AT March 31, 2014

| INVESTMENT<br>TYPE           | (a)<br>GENERAL<br>FUND | (b)<br>RETIREMENT<br>LEAVE FUND | (c)<br>AGENCY<br>FUNDS | (d)<br>TOTAL HCDE<br>(a) + (b) + (c) | (e)<br>PUBLIC<br>FACILITY CORP | (f)<br>TOTAL FUNDS<br>(d) + ( e) |
|------------------------------|------------------------|---------------------------------|------------------------|--------------------------------------|--------------------------------|----------------------------------|
| Lone Star<br>Investment Pool | 502,076                | -                               | -                      | 502,076                              | O                              | 502,076                          |
| TexPool<br>Investment Pool   | 2,528,408              | 866,101                         | -                      | 3,394,509                            | 0                              | 3,394,509                        |
| TexSTAR<br>Investment Pool   | 26,004,709             | -                               | -                      | 26,004,709                           | 0                              | 26,004,709                       |
| Bank-Cash                    | 3,863,145              | -                               | 31,176                 | 3,894,321                            | 1,021,734                      | 4,916,055                        |
| Totals:                      | 32,898,339             | 866,101                         | 31,176                 | 33,795,616                           | 1,021,734                      | 34,817,350                       |