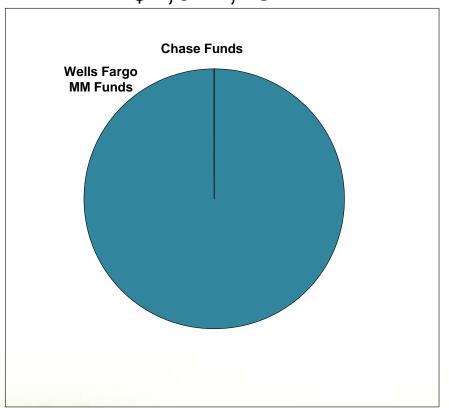

## MONTHLY INVESTMENT REPORT (unaudited) HCDE Portfolio by Investment Type at March 31, 2014

\$1,021,734

| HCDE PFC                     |                 |            |  |  |  |
|------------------------------|-----------------|------------|--|--|--|
| INVESTMENT TYPE              | AMT<br>INVESTED | % OF TOTAL |  |  |  |
| Bank Money Market Fund Sweep | \$1,021,734     | 100%       |  |  |  |