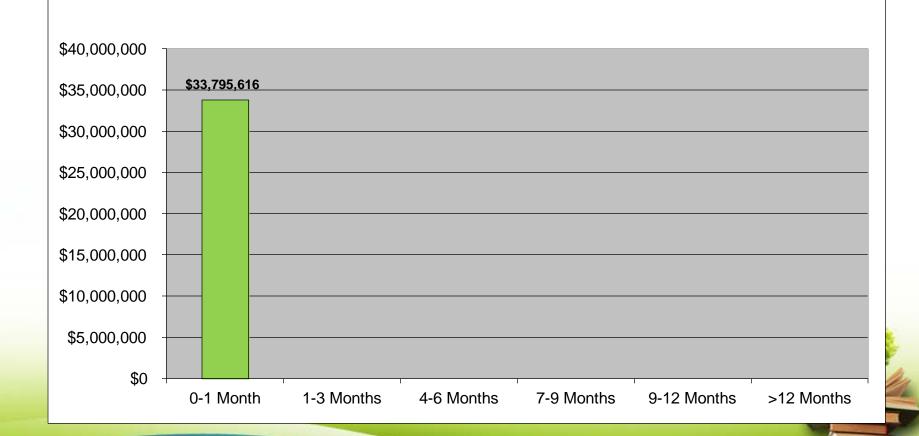

#### HARRIS COUNTY DEPARTMENT OF EDUCATION

General Fund Portfolio by Maturity Dates \$33,795,616 As of March 31, 2014

## MONTHLY INVESTMENT REPORT (unaudited) Investment Portfolio at March 31, 2014

| HCDE: Book Value                                                      | \$33,795,616 |
|-----------------------------------------------------------------------|--------------|
| ■ Market Value                                                        | \$33,795,616 |
| Unrealized Gain/(Loss) *                                              | (\$0)        |
| Fiscal Year-to-Date Earnings,<br>HCDE Funds:                          | \$4,585      |
| HCDE PFC: Book Value                                                  | \$1,021,734  |
| ■ Market Value                                                        | \$1,021,734  |
| Unrealized Gain/(Loss) *                                              | (\$0)        |
| <ul> <li>Fiscal Year-to-Date Earnings,<br/>HCDE PFC Funds:</li> </ul> | \$10         |